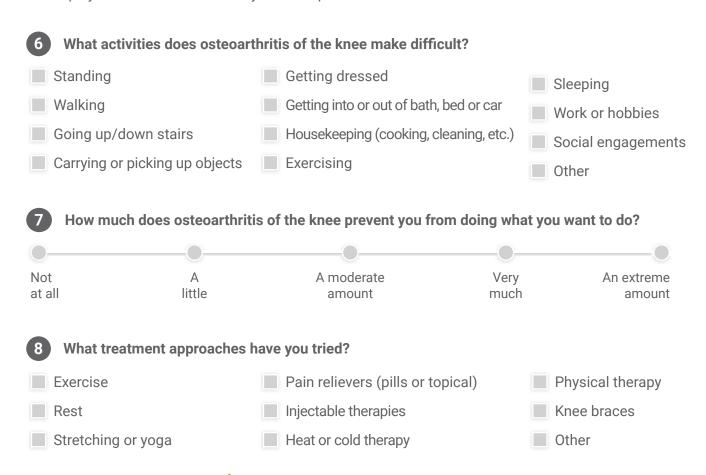

### LIFE IMPACT

Give your healthcare provider some specific examples of how osteoarthritis of the knee affects you and what steps you have taken to relieve your knee pain: