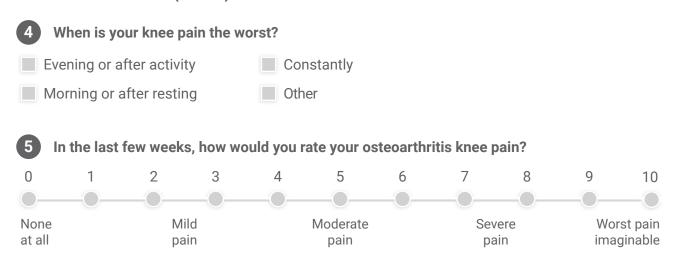

---------------------------------------------|------------------------------------------|
| Knee pain Swelling Stiffness                                                     | Monthly Constantly                       |
| Grinding, clicking or other noises when moving your knee joint                   | Weekly Other  Daily                      |
| Problems bending or straightening your leg                                       | Daily                                    |
| Difficulty moving or doing basic activities                                      |                                          |
| Other                                                                            |                                          |

# YOUR KNEE PAIN AND SYMPTOM SUMMARY

## PAIN AND SYMPTOMS (Cont'd)



### LIFE IMPACT

Give your healthcare provider some specific examples of how osteoarthritis of the knee affects you and what steps you have taken to relieve your knee pain: